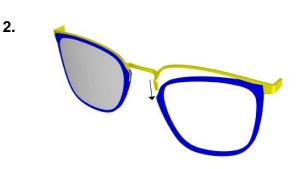

## Way to attach the ADR

Firstly , fix ADR from endpiece side at arrow area.

Put the lens inside ADR.