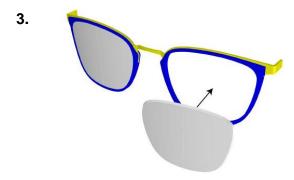

## Way to remove the ADR

Remove ADR at endpiece side as arrow indicates above.

Fix ADR at bridge side as arrow indicates above.

After putting on the lens in step 3 , the ADR can be assembled to the frame tightly.

Remove ADR at bridge side as arrow indicates above.