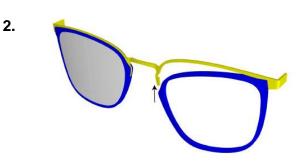

## Way to remove the ADR

Remove ADR at endpiece side as arrow indicates above.

Fix ADR at bridge side as arrow indicates above.

After putting on the lens in step 3 , the ADR can be assembled to the frame tightly.