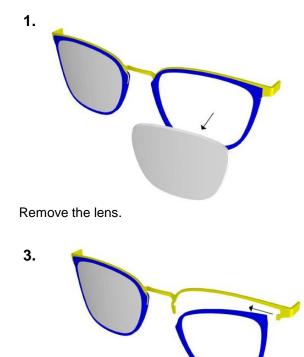

## Way to attach the ADR

Firstly , fix ADR from endpiece side at arrow area.

Put the lens inside ADR.