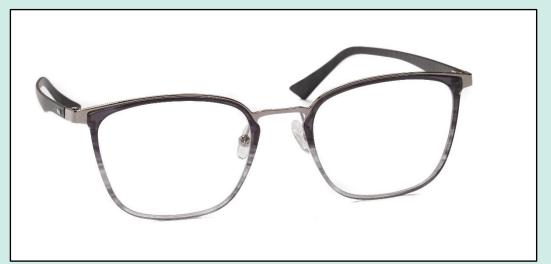

## ADR FBL(Fixing By Lens) System

**FBL** means a kind of acetate decoration rings **Fi**xing **By Lens**. We develop FBL into our acetate decoration ring series to widen your design choices.





We have 182 standard colors. You can check all of them on our web page. https://www.eurovision.co.jp/en/acetate/color.html



び、 シー・ 金余(JINYU) <u>http://www.jinyuplastic.com/Col/Col1/Index.aspx</u>

ジェ 金余(JINYU) <u>http://w</u> がでに 集美(JIMEI) https://www.jimei123.com/en/

INLIANG ACETATE 金亮(JINLIAN) <u>http://jinliang.hk</u>







## **AR-008**

## Way to attach the ADR



Firstly , fix ADR from endpiece side at arrow area.



Put the lens inside ADR.

## Way to remove the ADR



Remove ADR at endpiece side as arrow indicates above.



Fix ADR at bridge side as arrow indicates above.



After putting on the lens in step 3 , the ADR can be assembled to the frame tightly.



Remove ADR at bridge side as arrow indicates above.