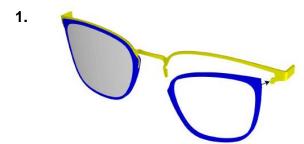

## Way to remove the ADR

Remove ADR at endpiece side as arrow indicates above.

Fix ADR at bridge side as arrow indicates above.

After putting on the lens in step 3 , the ADR can be assembled to the frame tightly.

Remove ADR at bridge side as arrow indicates above.