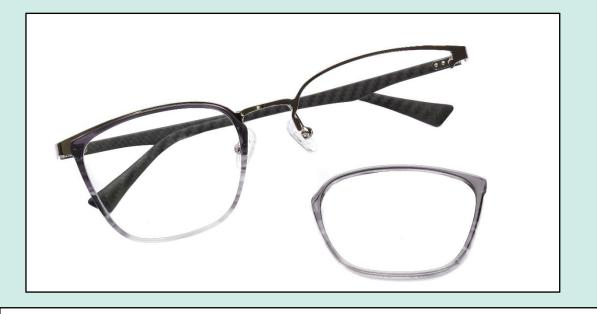

## **AR-008**

## Way to attach the ADR

Firstly , fix ADR from endpiece side at arrow area.

Put the lens inside ADR.