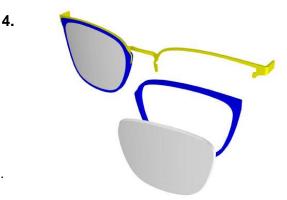

## Way to remove the ADR

Remove ADR at endpiece side as arrow indicates above.

Fix ADR at bridge side as arrow indicates above.

After putting on the lens in step 3 , the ADR can be assembled to the frame tightly.

Remove ADR at bridge side as arrow indicates above.